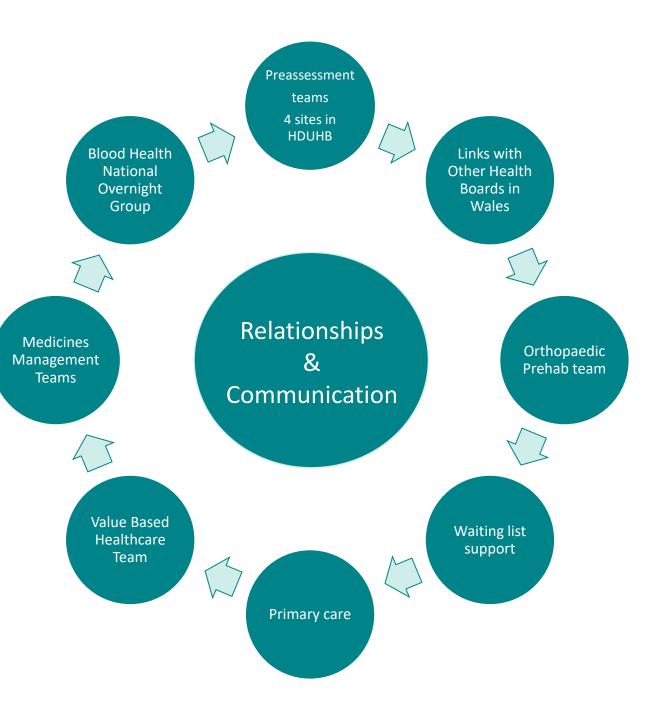

- Visit each PAC area in HB to benchmark against the Anaemia Pathway
- Update my prescribing practice
- Update clinical colleagues and raise awareness of the Preop anaemia pathway
- Work alongside primary care colleagues in managing anaemia
- Link with prehab orthopaedic and waiting list support teams
- Explore/develop a PGD for oral iron within preassessment clinics
- Develop a network and introduce myself to the BHNOG team
- Link with other Health Boards in Wales to learn from best practice